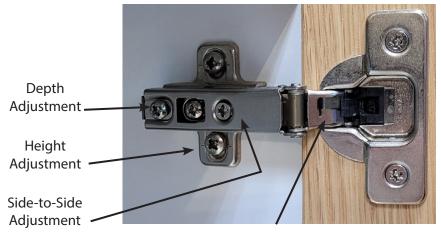

## KATANA Without switch

To adjust door height, loosen screws on top and bottom mounting plate and adjust door to desired position.
Tighten, check and repeat if necessary.

For depth adjustment, turn adjustment screw to desired position.