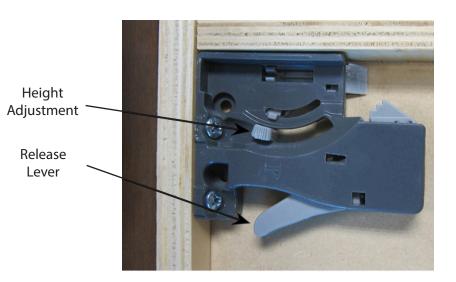

## KATANA Drawer guide

To adjust drawer box height, turn knob until drawer reaches desired position.

To remove drawer box, depress release levers, pull drawer straight out and lift off guides.