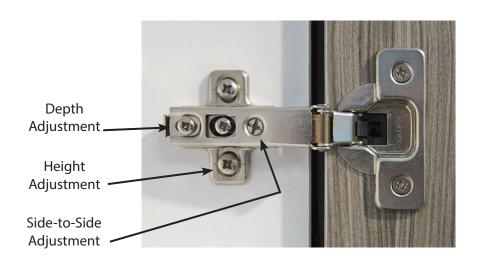

## KATANA With switch

To adjust door height, loosen screws on top and bottom mounting plate and adjust door to desired position.

Tighten, check and repeat if necessary.

For depth adjustment, turn adjustment screw to desired position.