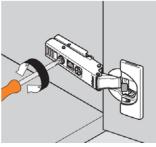

Depth Adjustment

Rotate rear spiral tech cam screw to adjust door gap (+ 3mm, - 2mm).

CORNERSTONE INSET | Exposed Finial Hinge Adjustment

To adjust door height, loosen screws on top and bottom mounting plate and adjust door to desired position. Tighten, check and repeat if necessary.

For side-to-side adjustment, loosen screws on top and bottom of door mounting plate and adjust door to desired position. Tighten, check and repeat if necessary. Side-to-Side Adjustment

Height Adjustment