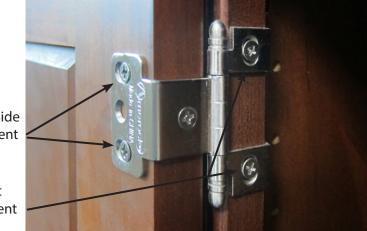

Depth Adjustment

Rotate rear spiral tech cam screw to adjust door gap (+ 3mm, - 2mm).

CORNERSTONE INSET | Exposed Finial Hinge Adjustment

To adjust door height, loosen screws on top and bottom mounting plate and adjust door to desired position. Tighten, check and repeat if necessary.

For side-to-side adjustment, loosen screws on top and bottom of door mounting plate and adjust door to desired position. Tighten, check and repeat if necessary. Side-to-Side Adjustment

Height Adjustment