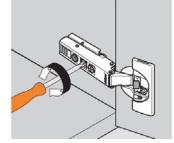

## CORNERSTONE INSET | Concealed Blum inMotion Hinge Adjustment

**Side Adjustment** Rotate the front screw to increase or decrease side reveal (+/- 2mm).

Height Adjustment Rotate cam screw on mounting plate to adjust door position (+/- 2mm).

Depth Adjustment

Rotate rear spiral tech cam screw to adjust door gap (+ 3mm, - 2mm).

CORNERSTONE INSET | Exposed Finial Hinge Adjustment

To adjust door height, loosen screws on top and bottom mounting plate and adjust door to desired position. Tighten, check and repeat if necessary.